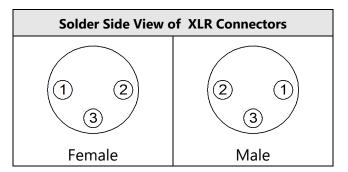

+ (Hot) (In Phase)      |  |  |  |  |
| 3       | Signal - (Cold) (Out of Phase) |  |  |  |  |

#### Notes:

- 1. The EIA Standard RS-297-A details the use of XLR3 connectors for balanced audio signal level applications.
- 2. This is the standard balanced microphone cable that is used throughout the professional audio industry.
- 3. The connectors are of the 3-Pin XLR type.
- 4. The cable is fitted with a male cord plug on one end and a female cord socket on the other end.
- 5. Braid shielded cable is best for portable applications as foil shields break up and become noisy with flexing.
- 6. Quad cables, such as Belden Starquad, offer higher noise rejection than conventional single pair cables.
- 7. Recommended cable types are detailed in the chart below.

### **Connector Pins Layouts**



## **Cable Types**

| Cable Manufacturer - Cable Type | Wire Colour |                                |                                 |  |
|---------------------------------|-------------|--------------------------------|---------------------------------|--|
| Cable Manufacturer - Cable Type | Pin 1       | Pin 2                          | Pin 3                           |  |
| Belden Cables – 8412            | Shield      | Black                          | White                           |  |
| Belden Cables – 1192A Starquad  | Shield      | Blue<br>Blue with White Stripe | White<br>White with Blue Stripe |  |
| Proel - HPC200                  | Shield      | Red                            | White                           |  |